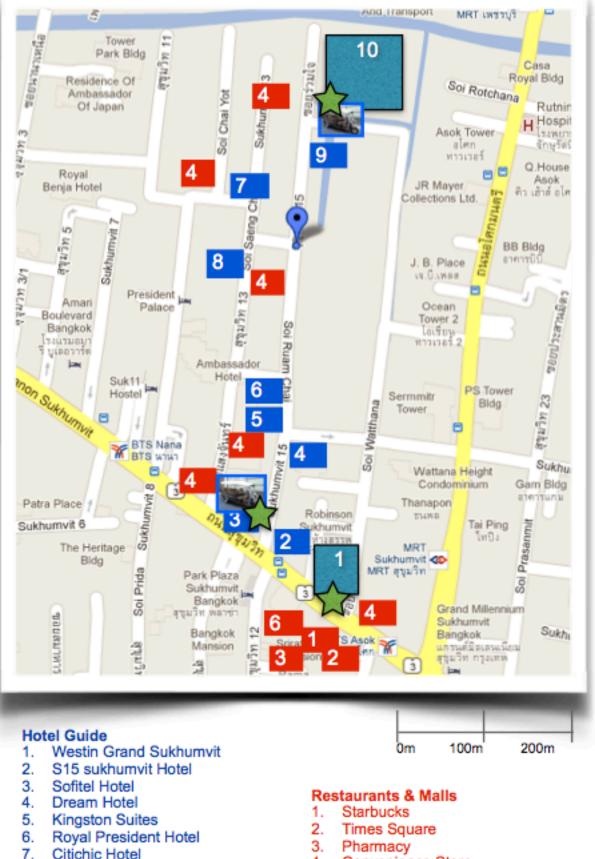

## thetic Administrators & Coaches

Westin Grand Sukhumvit / NIST International School October 17 - 19, 2012 Bangkok, Thailand